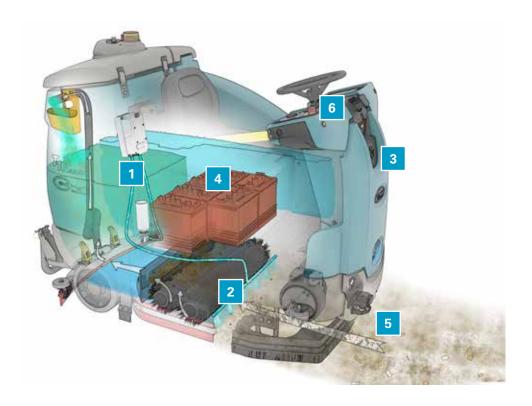

## Inside the T16AMR

- Reduce detergent usage and use less water, both saving you money and minimizing your environmental impact, with ec-H2O NanoClean® technology.
- 2. Clean thoroughly in a single pass with a cylindrical scrub head and high-performance vacuum system.
- **3. Engineered for safety,** the T16AMR operates in complex, real world environments with BrainOS® advanced vision-based technology.

- 4. Choose the right power source for your facility: high-capacity lithium ion or flooded lead acid batteries. See below for additional details.
- **5. Clean larger and more open environments** in industrial facilities with a high-powered lower LIDAR system.
- **6. Enhance user experience** and simplify troubleshooting with intuitive controls and operator-centric design.