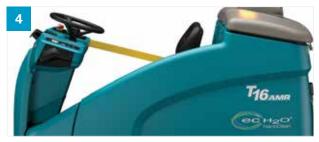

- **5. Prevent squeegee damage** with rear squeegee protection kit and suite of sensors.
- **6. Save time and ensure proper maintenance** with yellow touch points.
- 7. Support employee and facility safety with full LED safety package, including a standard forward projection blue light to alert personnel of the AMR's location and direction of travel.
- **8. Easily maintain flooded lead acid batteries** with single point battery watering system.