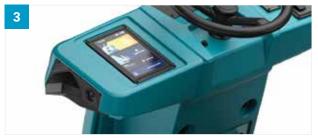

- 4. Choose the right power source for your facility: high-capacity lithium ion or flooded lead acid batteries. See below for additional details.
- **5. Clean larger and more open environments** in industrial facilities with a high-powered lower LIDAR system.
- **6. Enhance user experience** and simplify troubleshooting with intuitive controls and operator-centric design.

## WHICH POWER SOURCE IS BEST FOR YOU?